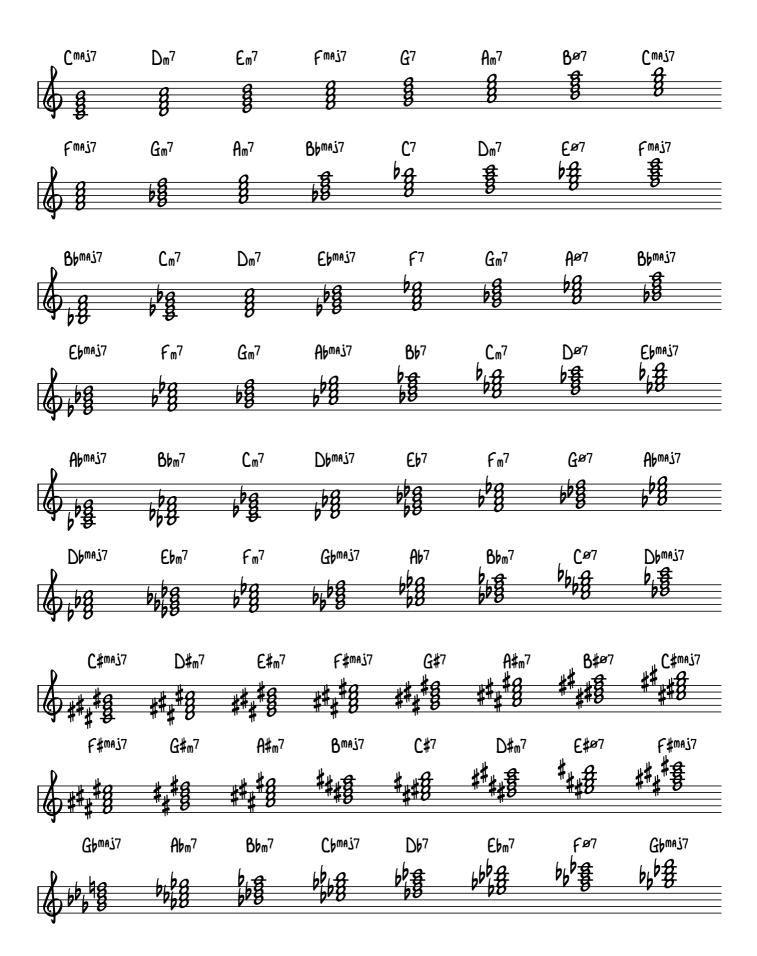

# Major Chord Scales Cheat Sheet

C Major

G A B C D E F G E F G A B C D E C D - E - F - G - A - B - C C D - E - F - G A - B - C C D - E - F - G A - B - C I ii iii IV V vi vii I

C Major - 7th Chords

## F Major - 7th Chords

#### **Bb Major - 7th Chords**

A Bb C D Eb F G A
F G A Bb C D Eb F
D Eb F G A Bb C D
Bb - C - D - Eb - F - G - A - Bb
Bb∆7 Dm7 F7 Aø7
Cm7 Eb∆7 Gm7 Bb∆7

## **Eb Major - 7th Chords**

D Eb F G Ab Bb C D
Bb C D Eb F G Ab Bb
G Ab Bb C D Eb F G
Eb - F - G - Ab - Bb - C - D - Eb
Eb - 7 Gm7 Bb 7 Dø7
Fm7 Ab - 7 Cm7 Eb - 7

# **Ab Major - 7th Chords**

G Ab Bb C Db Eb F G
Eb F G Ab Bb C Db Eb
C Db Eb F G Ab Bb C
Ab - Bb - C - Db - Eb - F - G - Ab
Ab△7 Cm7 Eb7 Gø7
Bbm7 Db△7 Fm7 Ab△7

#### **Db Major - 7th Chords**

#### C# Major - 7th Chords

## F# Major - 7th Chords

```
E# F# G# A# B C# D# E# C# D# E# F# G# A# B C# A# B C# A# A# A# B C# A# A# F# - G# - A# - B - C# - D# - E# -F# F#△7 A#m7 C#7 E#ø7 G#m7 B△7 D#m7 F#△7
```

#### **Gb Major - 7th Chords**

F Gb Ab Bb Cb Db Eb F
Db Eb F Gb Ab Bb Cb Db
Bb Cb Db Eb F Gb Ab Bb
Gb - Ab - Bb - Cb - Db - Eb - F - Gb
Gb△7 Bbm7 Db7 Fø7
Abm7 Cb△7 Ebm7 Gb△7