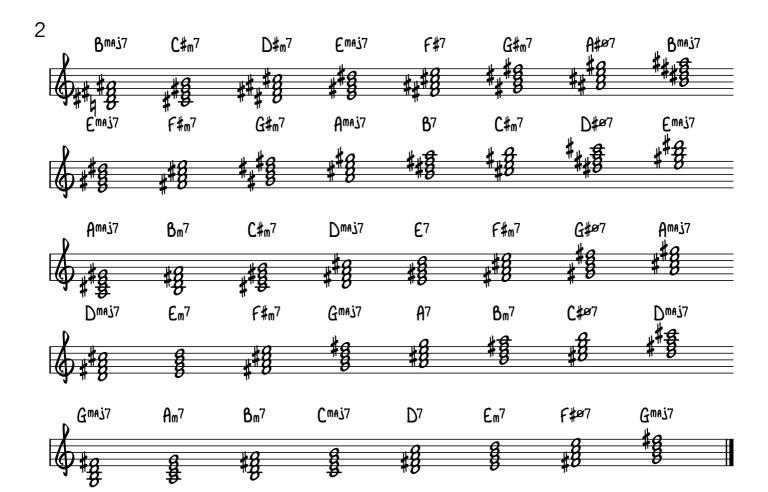

#### **B Major - 7th Chords**

```
A# B C# D# E F# G# A# F# G# A# B C# D# E F# D# E F# D# B C# D# B C# D# B C# D# B△7 D#m7 F#7 A#ø7 C#m7 E△7 G#m7 B△7
```

#### E Major - 7th Chords

## A Major - 7th Chords

G# A B C# D E F# G# E F# G# A B C# D E C# D E F# G# A B C# A-B-C#-D-E-F#-G#-A A△7 C#m7 E7 G#ø7 Bm7 D△7 F#m7 A△7

#### **D Major - 7th Chords**

## **G Major - 7th Chords**